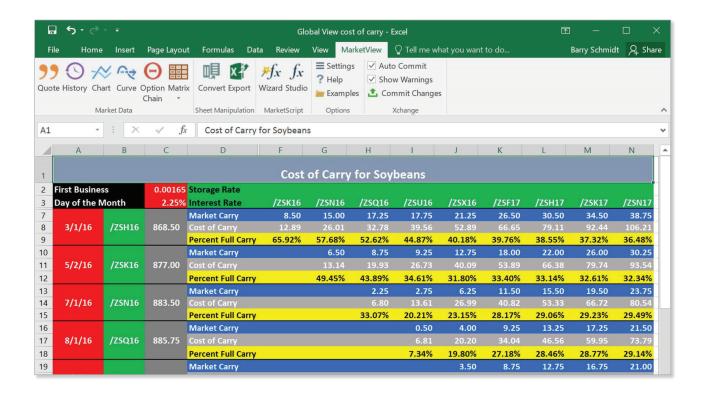

#### Charts

Insert a historical data table on your spreadsheet and let MarketView ExcelTools automatically format the data as a chart. Choose from numerous time series (intraday, daily, weekly, monthly, seasonal, etc.) and from numerous chart types (bar, candlestick, volume, etc.).