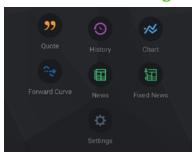

#### MarketView Mobile Navigation

- To begin a query, click on one of the above icons.
- Once clicked, a list of pre-built queries is displayed.
- To start a new query, tap the **plus sign** at the top right corner of the screen.
- To go back to the home page, tap the three horizontal lines at the top left corner of the screen.
- 5. To delete existing queries tap the **wrench** next to the plus sign.

#### **Features**

- Quotes: pull streaming market data.
- History: pull historical data and display in a variety of time series aggregations.
- **Chart:** insert a chart along with the supporting historical data.
- Forward Curve: insert a curve along with the relevant data points from the futures contracts.
- News: stay informed with real-time streaming energy and commodity market news updates.
- Fixed News: stay current with the same news sources.
- Settings: change credentials, restore predefined pages, synchronize pages, and view MarketView Mobile version.